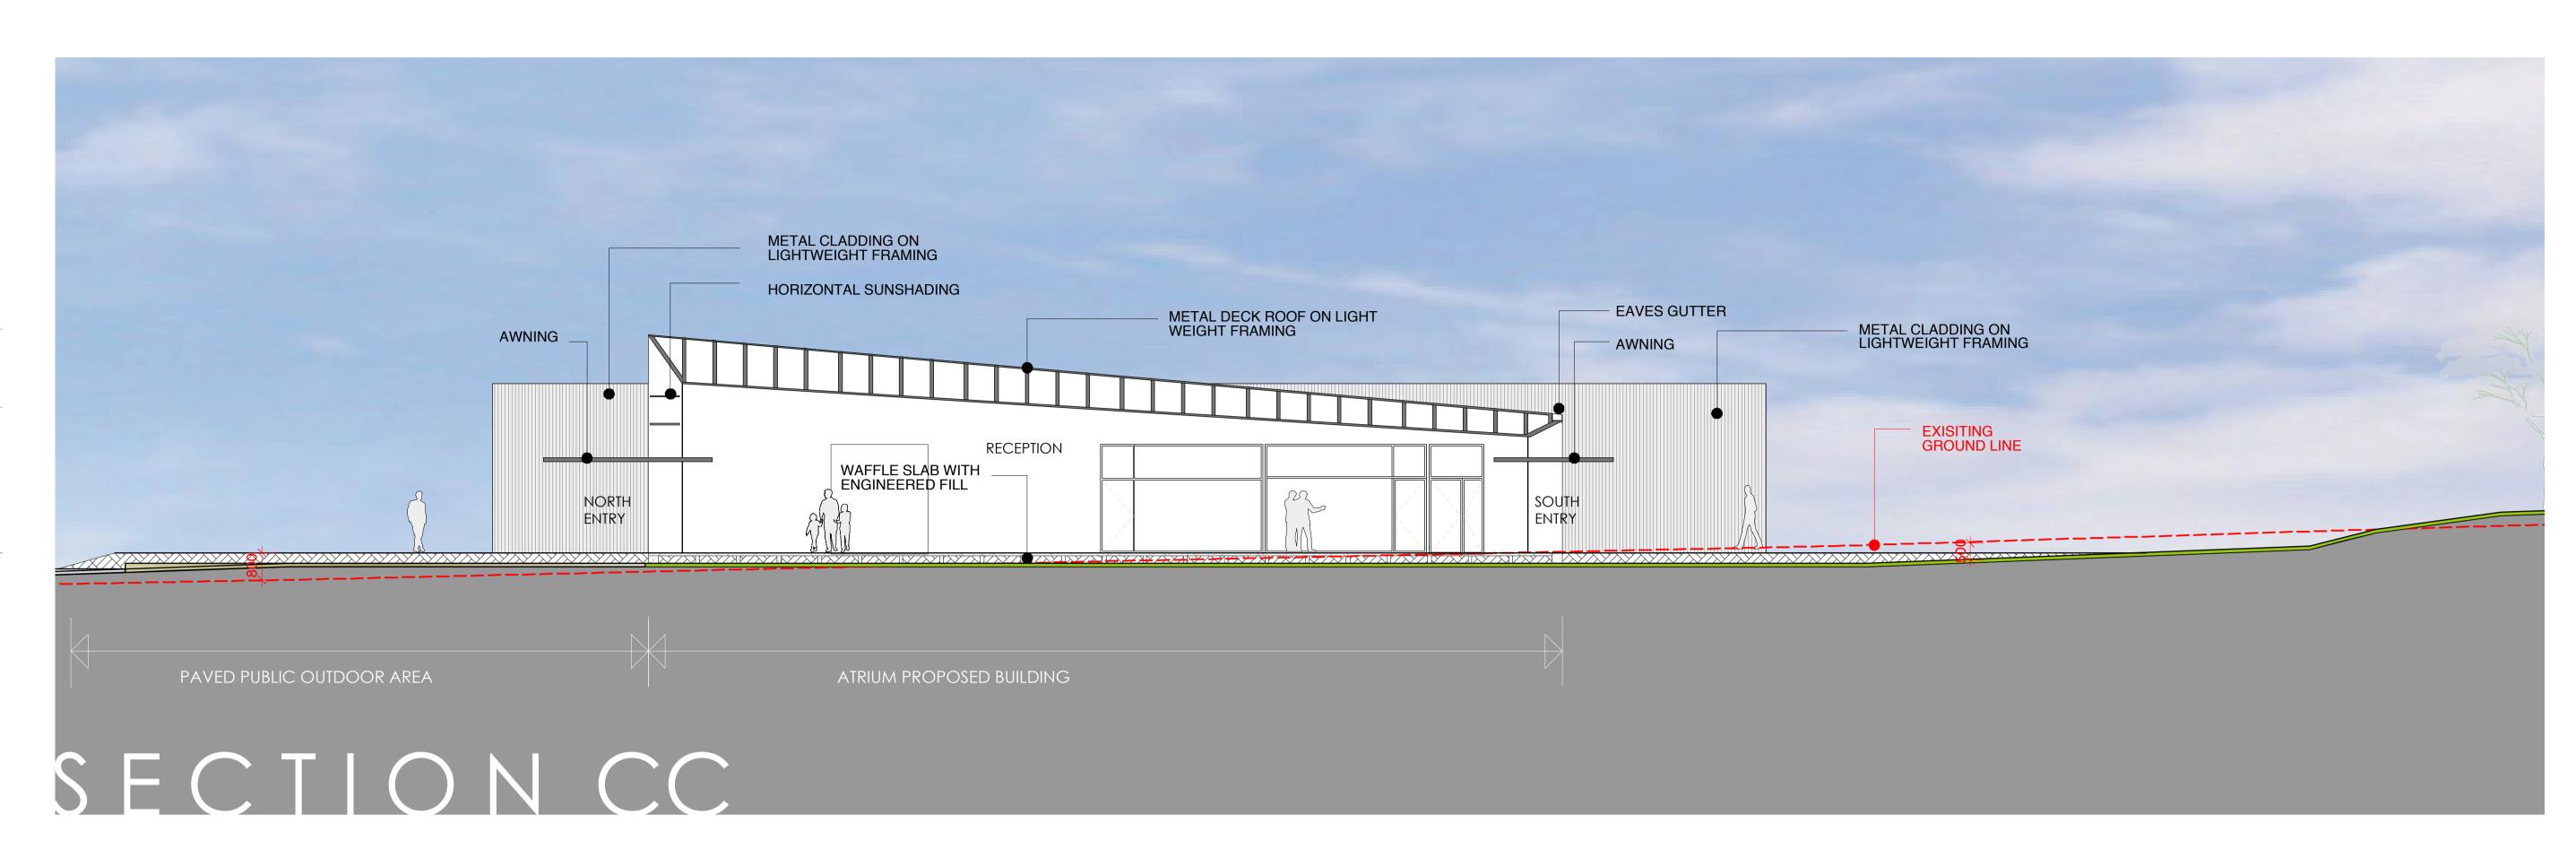

HIGH POINT OF ROOF RL 707.400

LOW POINT OF ROOF RL 705.100

FIRST FLOOR FFL RL 700.800

LEGEND
G GLASS
S STEEL
MC METAL CLADDING
PC FIBRE CEMENT CLADDING
DP DOWNPIPE
MDR METAL DECK ROOF

Rev. B Plot Date: 30 AUG 12

DAO6 | SECTIONS SHEET 2

CSU BUILDING E20

353 Panorama Ave, Bathurst NSW 2795
Lot 236 DP 750357

Charles Sturt University

brewster hjorth architects
P. 02 8231 7100 F. 028231 7101

SCALE 1:400@A3 1:200@B1

## BUILDING FFL 700.8