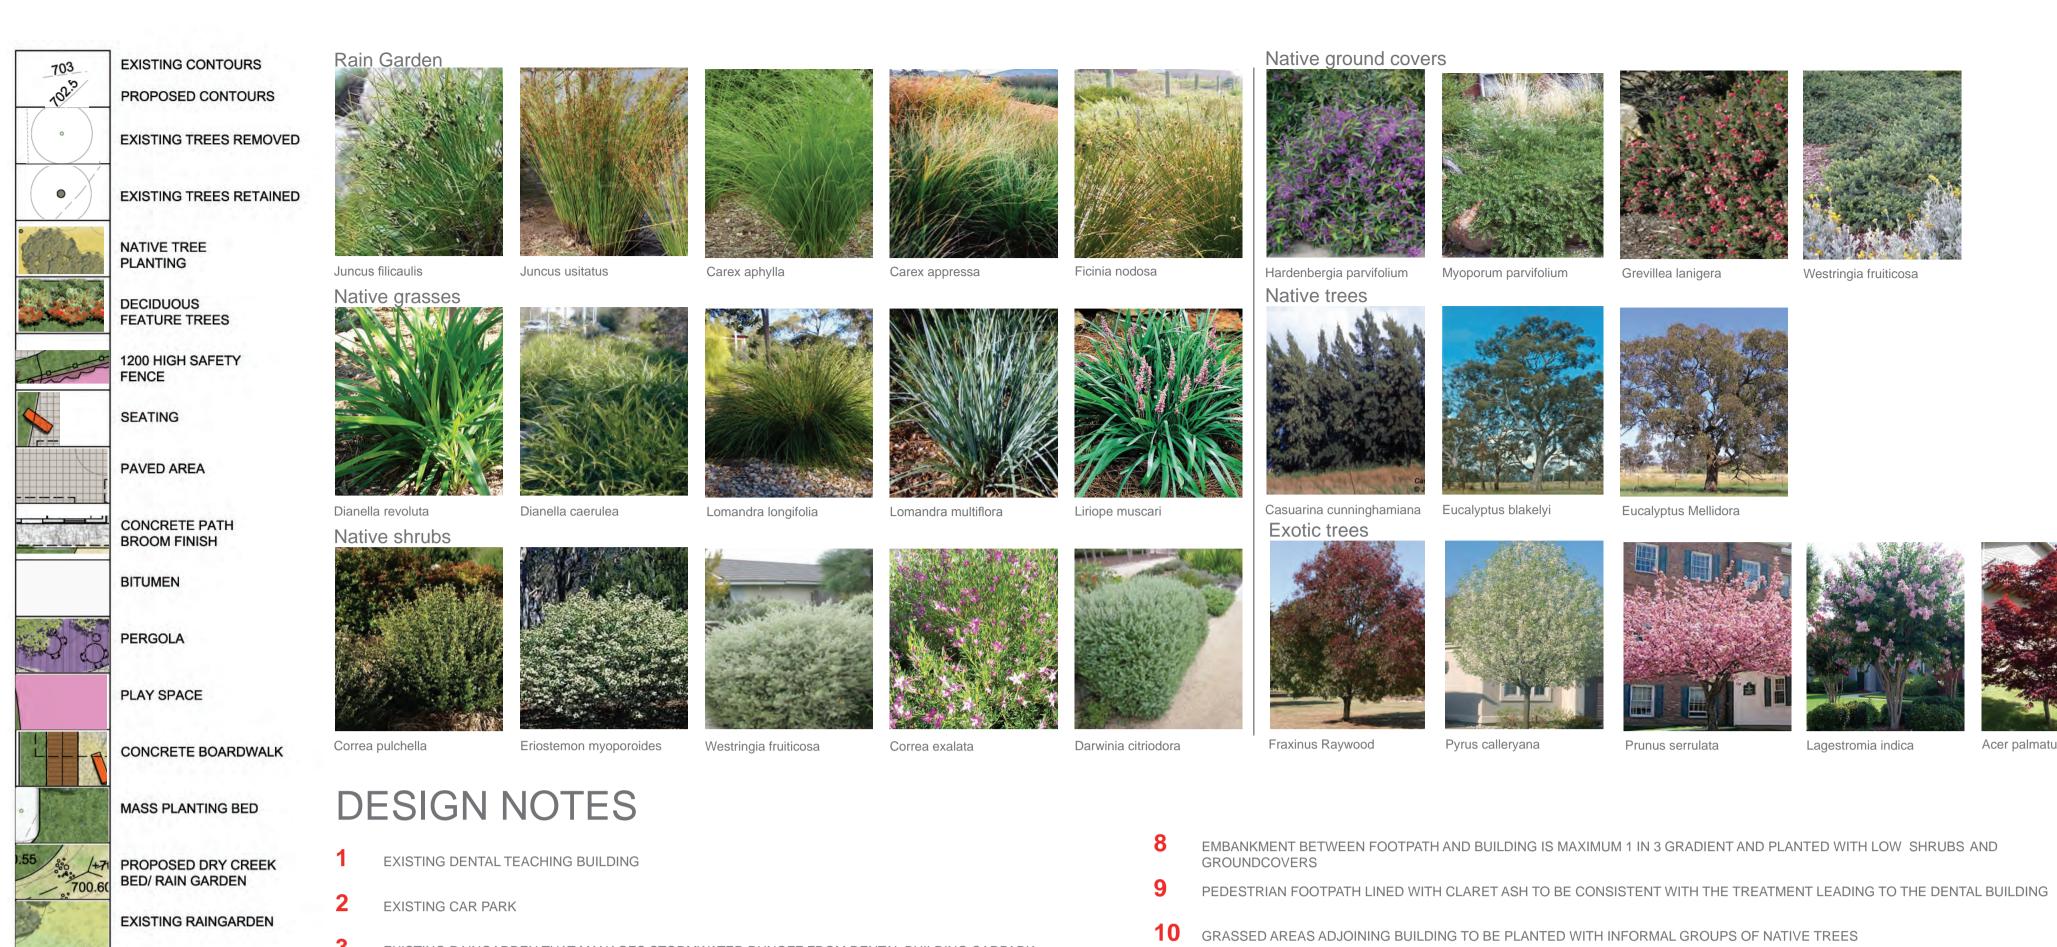

## LEGEND PLANT SPECIES LIST

3 EXISTING RAINGARDEN THAT MANAGES STORMWATER RUNOFF FROM DENTAL BUILDING CARPARK

CONCRETE SLEEPER 'BRIDGE' ACROSS NEW RAINGARDEN

STAFF COURTYARD WITH SEATING AND NATIVE GARDEN OUTLOOK

5 INFORMAL SITTING AREA AMONGST NATIVE GARDEN

6 OUTDOOR "GRASSED" COURTYARD TO GYMNASIUM

STACKED ROCK RETAINING WALL

BIKE RACK

Project No: 12-014W

11 ENTRY FORECOURT TO INCLUDE PAVING, SEATING, ORNAMENTAL PLANTING AND SIGNAGE

13 CHILDRENS PLAY SPACE WITH SHADE SAIL AND PERIMETER FENCE

12 CAFE COURTYARD EDGED WITH LOW SHRUBS AND PERGOLA OVER FOR USE BY CAFE AND SHOP PATRONS

Email: southcoast@taylorbrammer.com.au