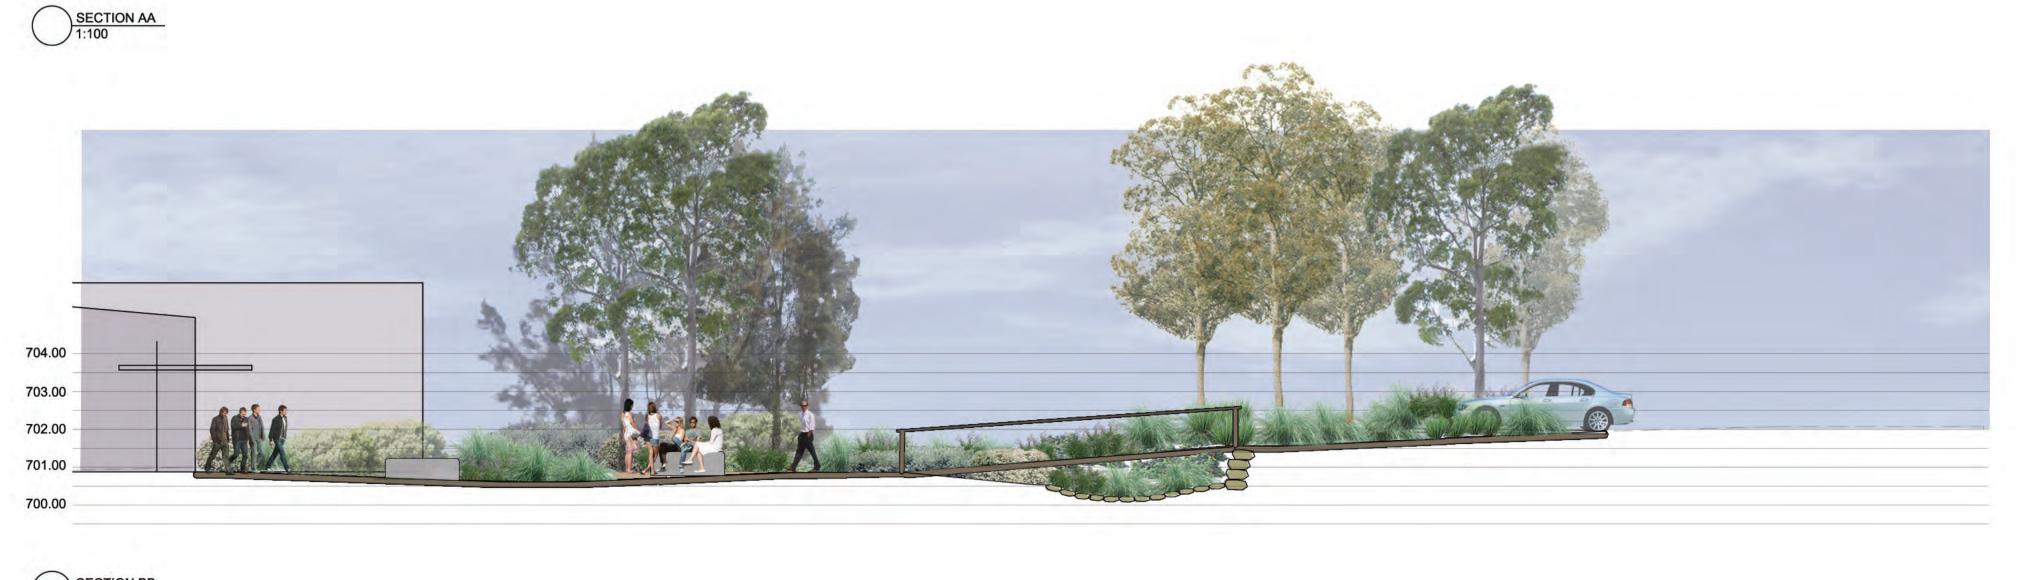

H POINT OF ROOF RL 707.400

LOW POINT OF ROOF RL 705.100

FIRST FLOOR FFL RL 700.800



LEGEND
G GLASS
S STEEL
MC METAL CLADDING
PC FIBRE CEMENT CLADDING
DP DOWNPIPE
MDR METAL DECK ROOF

Rev. B Plot Date: 30 AUG 12

DAO6 | SECTIONS SHEET 2

CSU BUILDING E20

353 Panorama Ave, Bathurst NSW 2795
Lot 236 DP 750357

Charles Sturt University

brewster hjorth architects
P. 02 8231 7100 F. 028231 7101

SCALE 1:400@A3 1:200@B1

## BUILDING FFL 700.8

## LEGEND PLANT SPECIES LIST





3 EXISTING RAINGARDEN THAT MANAGES STORMWATER RUNOFF FROM DENTAL BUILDING CARPARK

CONCRETE SLEEPER 'BRIDGE' ACROSS NEW RAINGARDEN

STAFF COURTYARD WITH SEATING AND NATIVE GARDEN OUTLOOK

5 INFORMAL SITTING AREA AMONGST NATIVE GARDEN

6 OUTDOOR "GRASSED" COURTYARD TO GYMNASIUM

STACKED ROCK RETAINING WALL

BIKE RACK



Project No: 12-014W



11 ENTRY FORECOURT TO INCLUDE PAVING, SEATING, ORNAMENTAL PLANTING AND SIGNAGE

13 CHILDRENS PLAY SPACE WITH SHADE SAIL AND PERIMETER FENCE

12 CAFE COURTYARD EDGED WITH LOW SHRUBS AND PERGOLA OVER FOR USE BY CAFE AND SHOP PATRONS

Email: southcoast@taylorbrammer.com.au